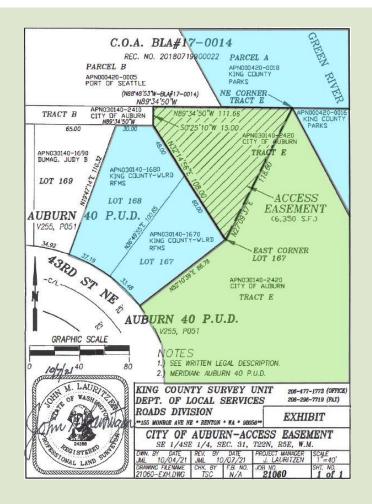

### **PURPOSE**

- Grant King County necessary access across City of Auburn property to property King County owns along the Green River
- Blue = King County property
- Green = City of Auburn
  property
- Hatched = Easement Area