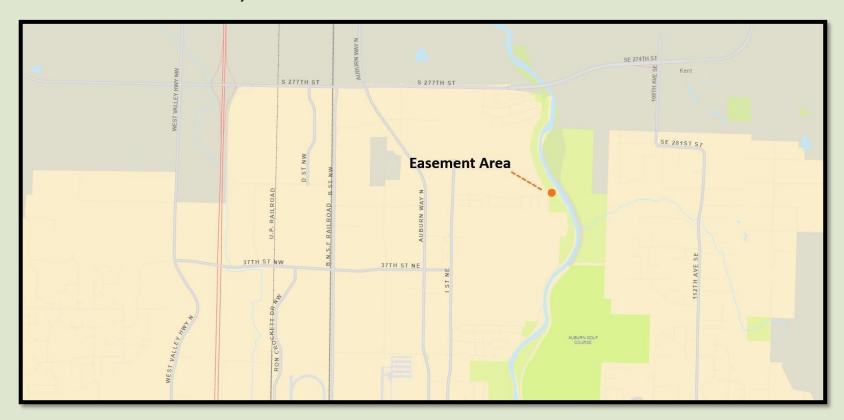

# KING COUNTY ACCESS EASEMENT OVER CITY OF AUBURN PARCEL 030140-2420 RESOLUTION 5623

## AUBURN VALUES

SERVICE

ENVIRONMENT

ECONOMY

CHARACTER

SUSTAINABILITY

WELLNESS

CELEBRATION

Josh Arndt - Legal Department

### **PURPOSE**

- Grant King County necessary access across City of Auburn property to property King County owns along the Green River
- Blue = King County property
- Green = City of Auburn
  property
- Hatched = Easement Area



### GENERAL LOCATION

# North Auburn, West side of Green River



# JOSH ARNDT REAL ESTATE MANAGER JARNDT@AUBURNWA.GOV 253.288.4325

### AUBURN VALUES

S E R V I C E
ENVIRONMENT
E C O N O M Y
C H A R A C T E R
SUSTAINABILITY
W E L L N E S S
CELEBRATION

Legal Department