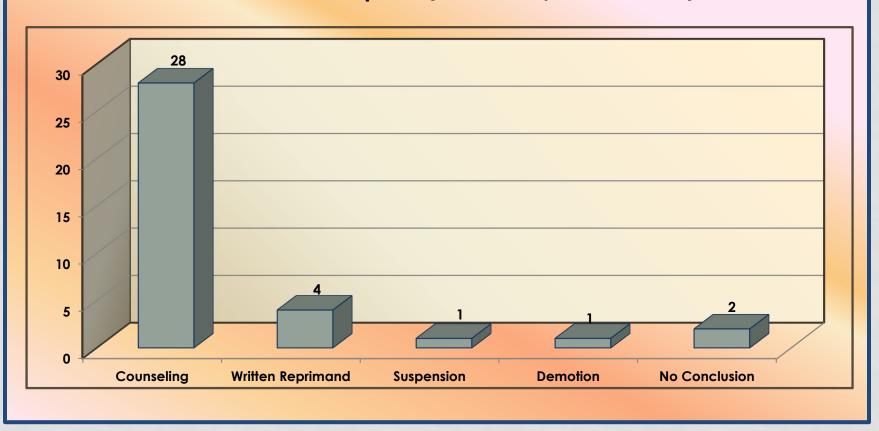

## COMBINED DISCIPLINE

**Combined Discipline (Internals/Inquiries/Collisions)** 