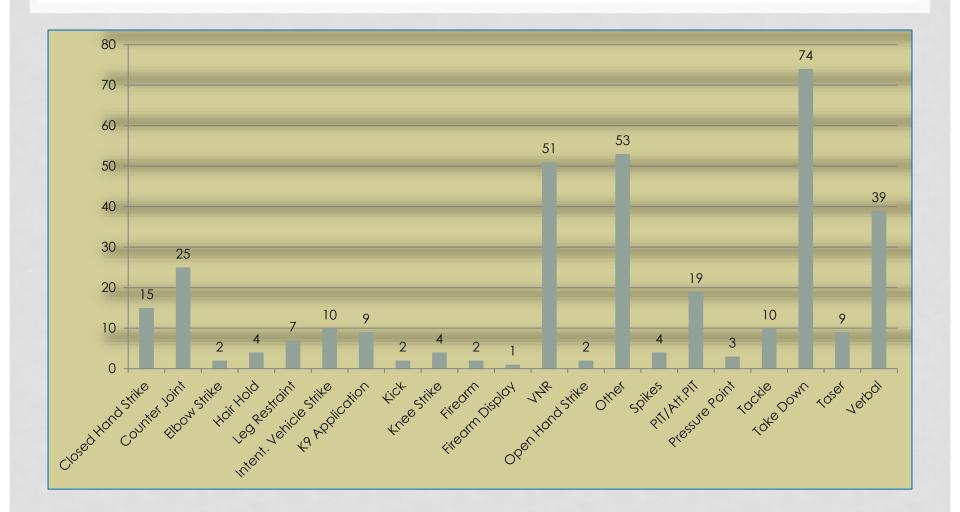

| 5                         |

## COLLISIONS



## CORRECTIVE ACTION FOR COLLISIONS



## COMBINED DISCIPLINE

**Combined Discipline (Internals/Inquiries/Collisions)** 



## USE OF FORCE COMPARISON

#### Force Reports

| Year | Use of force<br>Reports | Excessive Force<br>Allegations | Sustained Allegations |
|------|-------------------------|--------------------------------|-----------------------|
| 2016 | 135                     | 3                              | 0                     |
| 2017 | 217                     | 7                              | 0                     |
| 2018 | 252                     | 2                              | 0                     |
| 2019 | 214                     | 3                              | 0                     |

### **FORCE TYPES**



### **EFFECTIVE VS. NOT EFFECTIVE**



## FORCE USED RESULTING IN INJURY

|      | Total Force Reports | Suspects Injured | Officers Injured | % of total of suspects<br>injured |
|------|---------------------|------------------|------------------|-----------------------------------|
| 2016 | 135                 | 46               | 15               | 34%                               |
| 2017 | 217                 | 79               | 23               | 36%                               |
| 2018 | 252                 | 87               | 35               | 35%                               |
| 2019 | 214                 | 84               | 31               | 39%                               |

## TIME OF DAY



## **REASON FOR USE OF FORCE**

|   |      | Officer<br>Assaulted/Threat to