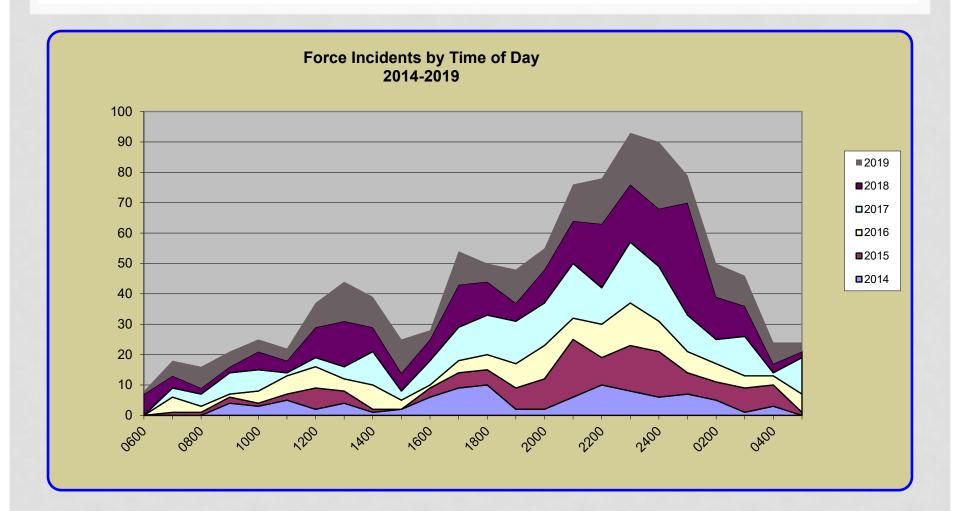

| 0                     |

### **FORCE TYPES**



### **EFFECTIVE VS. NOT EFFECTIVE**



## FORCE USED RESULTING IN INJURY

|      | Total Force Reports | Suspects Injured | Officers Injured | % of total of suspects<br>injured |
|------|---------------------|------------------|------------------|-----------------------------------|
| 2016 | 135                 | 46               | 15               | 34%                               |
| 2017 | 217                 | 79               | 23               | 36%                               |
| 2018 | 252                 | 87               | 35               | 35%                               |
| 2019 | 214                 | 84               | 31               | 39%                               |

## TIME OF DAY



## **REASON FOR USE OF FORCE**

|   |      | Officer<br>Assaulted/Threat to<br>be Assaulted | Fighting<br>Stance | Other About<br>to be<br>Assaulted | Subject<br>With<br>Weapon | Muscular<br>Tension/Pulled<br>Away | Subject<br>Trying to<br>Flee | Refusing<br>Commands | Other |
|---|------|------------------------------------------------|--------------------|-----------------------------------|---------------------------|------------------------------------|------------------------------|----------------------|-------|
|   |      |                                                |                    |                                   |                           |                                    |                              |                      |       |
| ļ | 2016 | 34