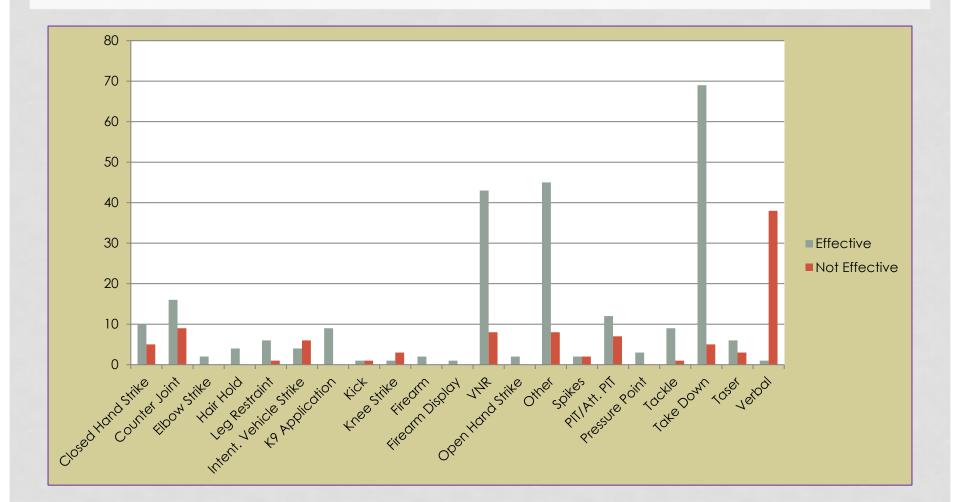

COLLISIONS



## CORRECTIVE ACTION FOR COLLISIONS



## COMBINED DISCIPLINE

**Combined Discipline (Internals/Inquiries/Collisions)** 



## USE OF FORCE COMPARISON

#### Force Reports

| Year | Use of force<br>Reports | Excessive Force<br>Allegations | Sustained Allegations |
|------|-------------------------|--------------------------------|-----------------------|
| 2016 | 135                     | 3                              | 0                     |
| 2017 | 217                     | 7                              | 0                     |
| 2018 | 252                     | 2                              | 0                     |
| 2019 | 214                     | 3                              | 0                     |

### **FORCE TYPES**



### **EFFECTIVE VS. NOT EFFECTIVE**



## FORCE USED RESULTING IN INJURY

|      | Total Force Reports | Suspects Injured | Officers Injured | % of total of suspects<br>injured |
|------|---------------------|------------------|------------------|-----------------------------------|
| 2016 | 135                 | 46               | 15               | 34%                               |
| 2017 | 217                 | 79               | 23               | 36%                               |
| 2018 | 252                 | 87               | 35               | 35%                               |
| 2019 | 214                 | 84               | 31               | 39%                               |

## TIME OF DAY



## **REASON FOR USE OF FORCE**

|   |      | Officer<br>Assaulted/Threat to<br>be Assaulted | Fighting<br>Stance |