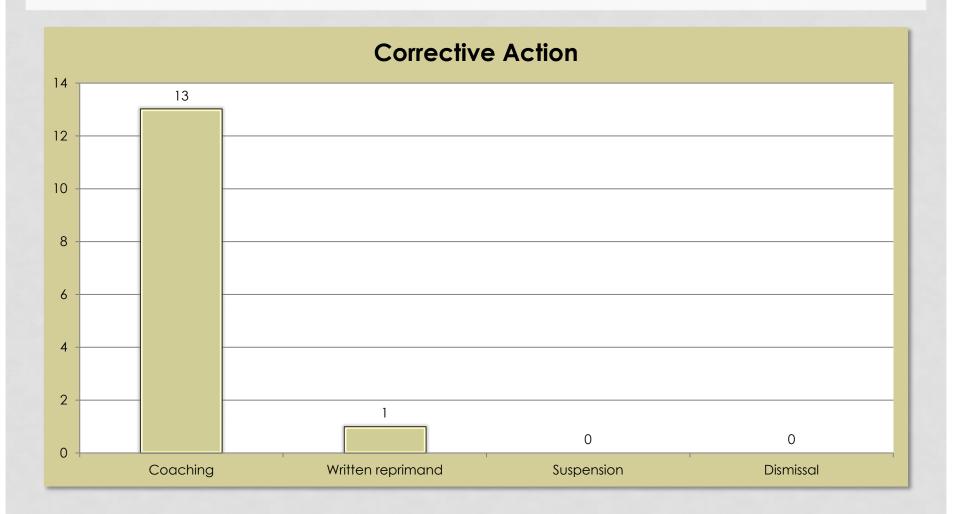

| 0                                          | 0                         |
| No Show for Work                | 1     | 0                                          | 1                                          | 0                         |
| Core Values                     | 1     | 0                                          | 1                                          | 0                         |
| Biased Policing/Discrimination  | 2     | 2                                          | 0                                          | 0                         |
| Totals                          | 36    | 12                                         | 19                                         | 5                         |

## COLLISIONS



## CORRECTIVE ACTION FOR COLLISIONS



## COMBINED DISCIPLINE

**Combined Discipline (Internals/Inquiries/Collisions)** 



## USE OF FORCE COMPARISON

#### Force Reports

| Year | Use of force<br>Reports | Excessive Force<br>Allegations | Sustained Allegations |
|------|-------------------------|--------------------------------|-----------------------|
| 2016 | 135                     | 3                              | 0                     |
| 2017 | 217                     | 7                              | 0                     |
| 2018 | 252                     | 2                              | 0                     |
| 2019 | 214                     | 3                              | 0                     |

### **FORCE TYPES**



### **EFFECTIVE VS. NOT EFFECTIVE**



## FORCE USED RESULTING IN INJURY

|      | Total