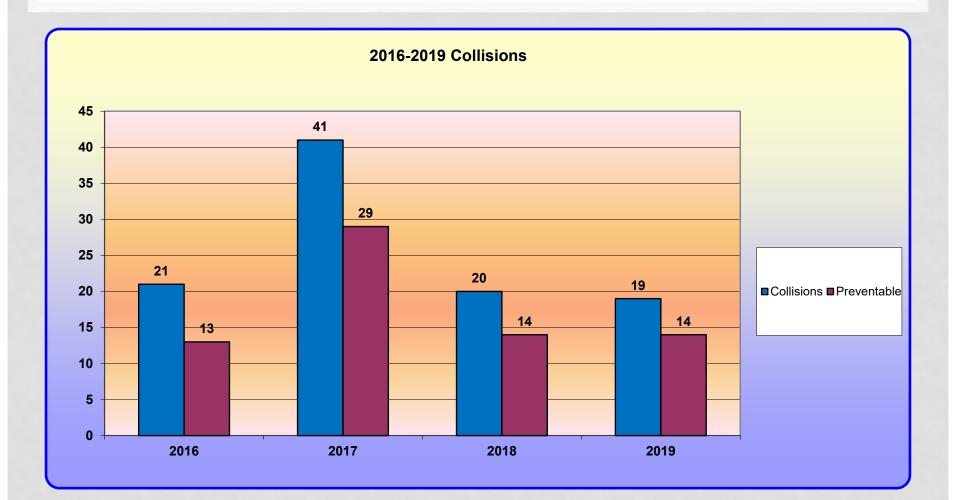

| 2     | 2                                          | 0                                          | 0                         |
| No Show for Work                | 1     | 0                                          | 1                                          | 0                         |
| Core Values                     | 1     | 0                                          | 1                                          | 0                         |
| Biased Policing/Discrimination  | 2     | 2                                          | 0                                          | 0                         |
| Totals                          | 36    | 12                                         | 19                                         | 5                         |

## COLLISIONS



## CORRECTIVE ACTION FOR COLLISIONS



## COMBINED DISCIPLINE

**Combined Discipline (Internals/Inquiries/Collisions)** 



## USE OF FORCE COMPARISON

#### Force Reports

| Year | Use of force<br>Reports | Excessive Force<br>Allegations | Sustained Allegations |
|------|-------------------------|--------------------------------|-----------------------|
| 2016 | 135                     | 3                              | 0                     |
| 2017 | 217                     | 7                              | 0                     |
| 2018 | 252                     | 2                              | 0                     |
| 2019 | 214                     | 3                              | 0                     |

### **FORCE TYPES**



### **EFFECTIVE VS. NOT EFFECTIVE**



## FORCE US