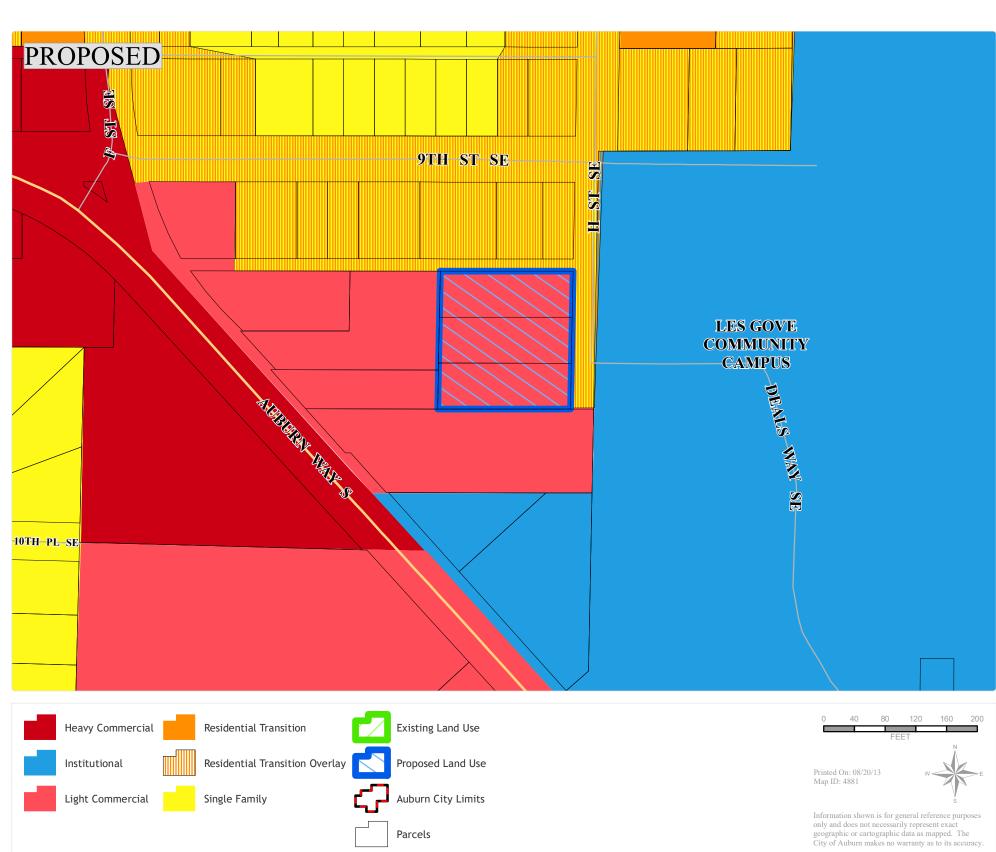

## Exhibit "A"

Colored Map as an excerpt of the City's Comprehensive Plan Map showing a change from "Single Family Residential" with a "Residential Transition Overlay" to "Light Commercial"; for three parcels totaling 0.72 acres, identified by parcel numbers: 192105-9142, 192105-9145, and 192105-9077 for Nexus Youth & Families. (CPA17-0002)

## 2017 Proposed Comprehensive Plan Amendment Map

**Parcels** 