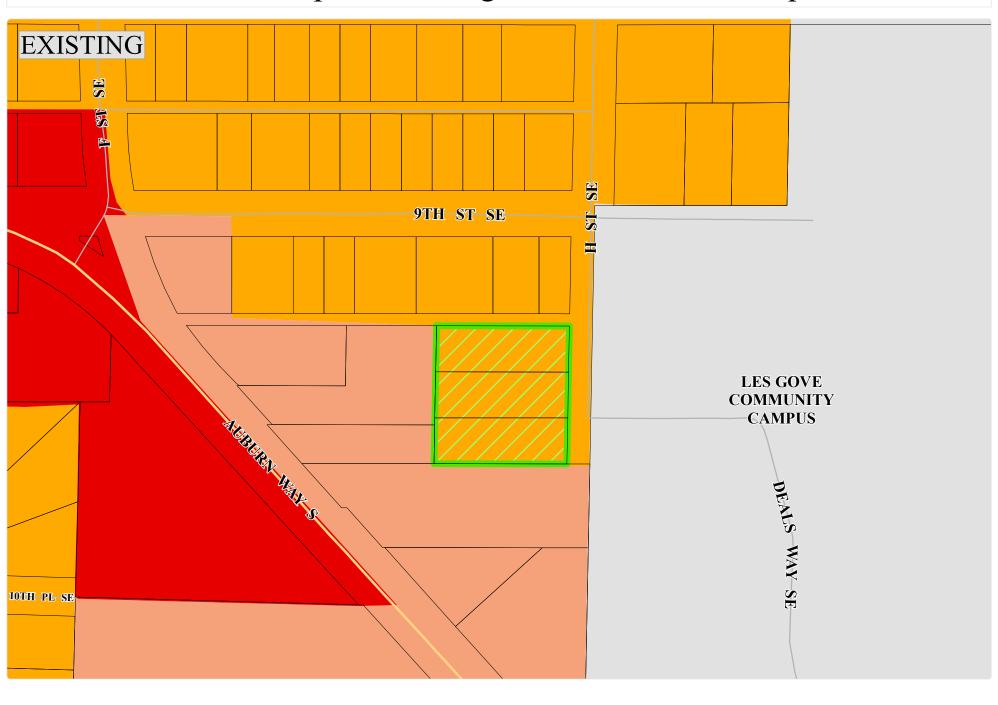

<u>Colored Map</u> as an excerpt of the City's Zoning Map showing a change from "R-7, Residential" to "C-1, Light Commercial" for three parcels totaling 0.72 acres, identified by parcel numbers: 192105-9142, 192105-9145, and 192105-9077 for Nexus Youth & Families. (REZ17-0001)

## 2017 Proposed Zoning Plan Amendment Map

Information shown is for general reference purposes only and does not necessarily represent exact geographic or cartographic data as mapped. The City of Auburn makes no warranty as to its accuracy.