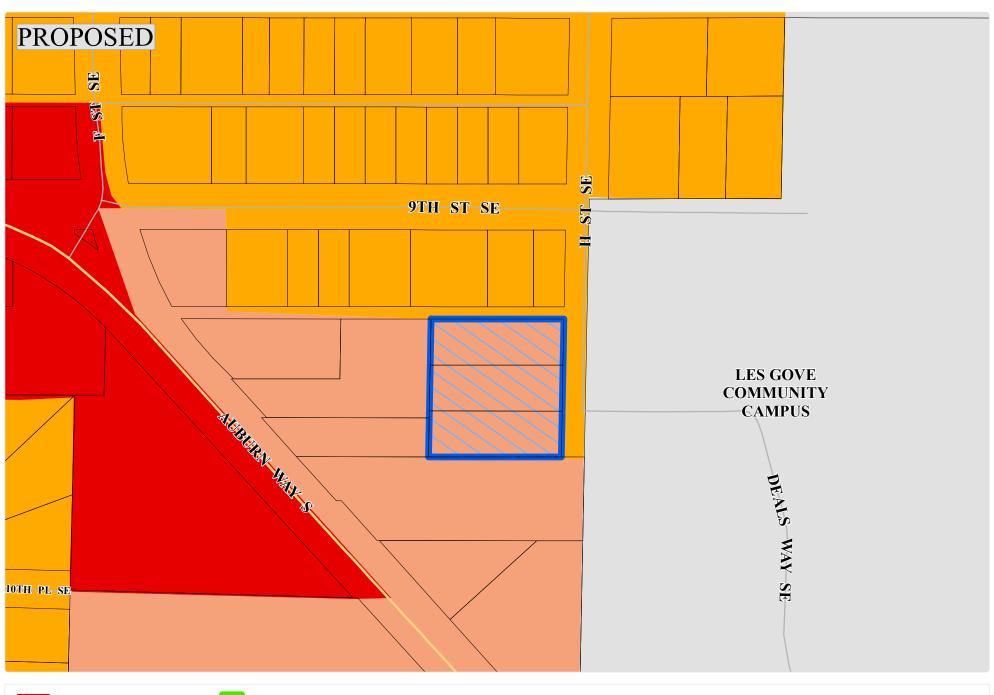

<u>Colored Map</u> as an excerpt of the City's Zoning Map showing a change from "R-7, Residential" to "C-1, Light Commercial" for three parcels totaling 0.72 acres, identified by parcel numbers: 192105-9142, 192105-9145, and 192105-9077 for Nexus Youth & Families. (REZ17-0001)

## 2017 Proposed Zoning Plan Amendment Map

Information shown is for general reference purposes only and does not necessarily represent exact geographic or cartographic data as mapped. The City of Auburn makes no warranty as to its accuracy.