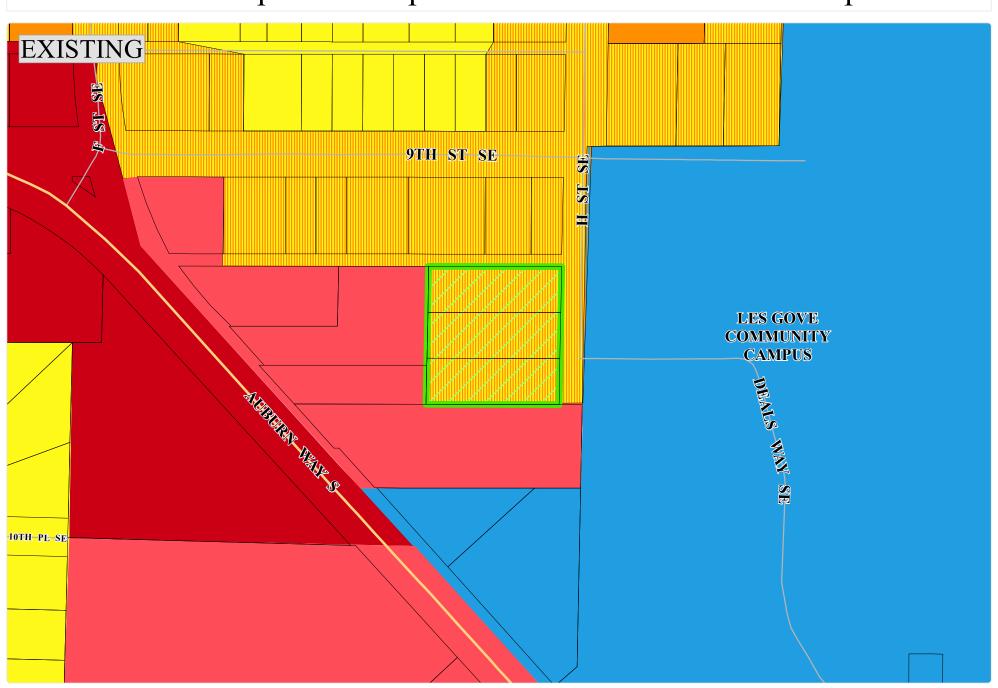

## Exhibit "A"

Colored Map as an excerpt of the City's Comprehensive Plan Map showing a change from "Single Family Residential" with a "Residential Transition Overlay" to "Light Commercial"; for three parcels totaling 0.72 acres, identified by parcel numbers: 192105-9142, 192105-9145, and 192105-9077 for Nexus Youth & Families. (CPA17-0002)

## 2017 Proposed Comprehensive Plan Amendment Map

**Parcels** 