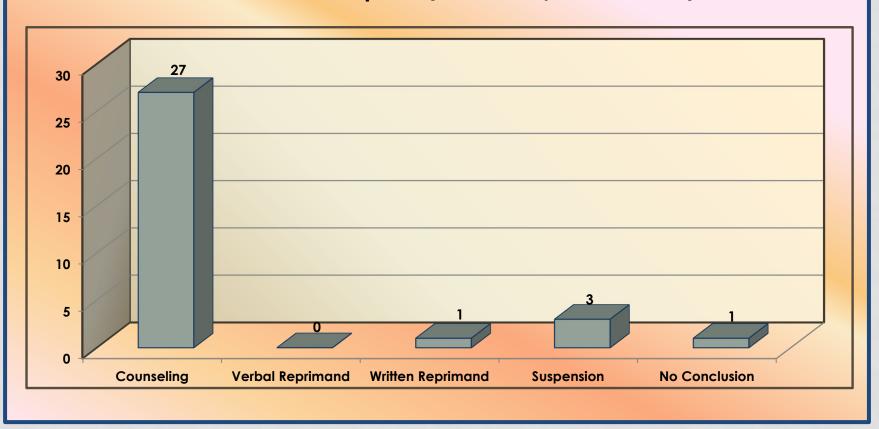

## COMBINED DISCIPLINE

**Combined Discipline (Internals/Inquiries/Collisions)** 