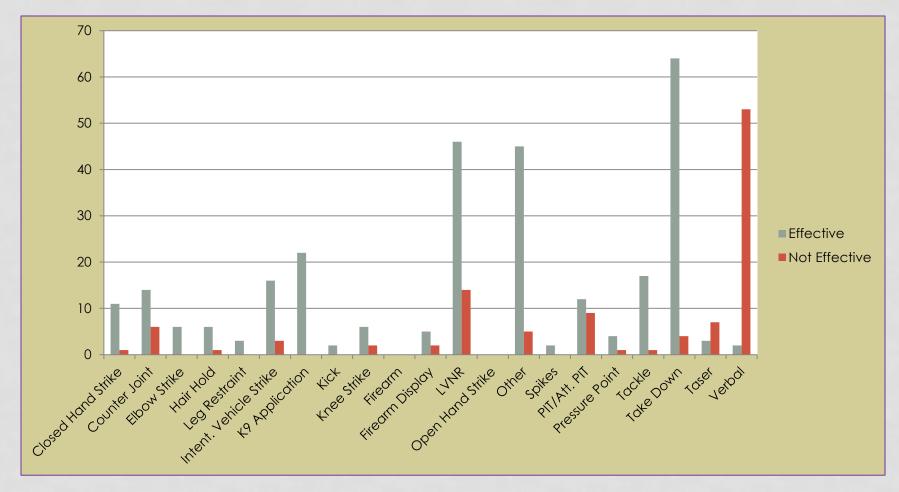

*COLLISIONS**



## CORRECTIVE ACTION FOR COLLISIONS



## COMBINED DISCIPLINE

**Combined Discipline (Internals/Inquiries/Collisions)** 



## USE OF FORCE COMPARISON

#### Force Reports

| Year | Use of force<br>Reports | Excessive Force<br>Allegations | Sustained Allegations |
|------|-------------------------|--------------------------------|-----------------------|
| 2015 | 136                     | 0                              | 0                     |
| 2016 | 135                     | 3                              | 0                     |
| 2017 | 217                     | 7                              | 0                     |
| 2018 | 252                     | 2                              | 0                     |

**FORCE TYPES** 



#### **EFFECTIVE VS. NOT EFFECTIVE**



## FORCE USED RESULTING IN INJURY

|      | Total Force<br>Reports | Suspects<br>Injured | Officers<br>Injured | % of total of suspects<br>injured |
|------|------------------------|---------------------|---------------------|-----------------------------------|
| 2015 | 136                    | 48                  | 17                  | 35%                               |
| 2016 | 135                    | 46                  | 15                  | 34%                               |
| 2017 | 217                    | 79                  | 23                  | 36%                               |
| 2018 | 252                    | 87                  | 35                  | 35%                               |

### TIME OF DAY



### **REASON FOR USE OF FORCE**

|      | Officer<br>Assaul