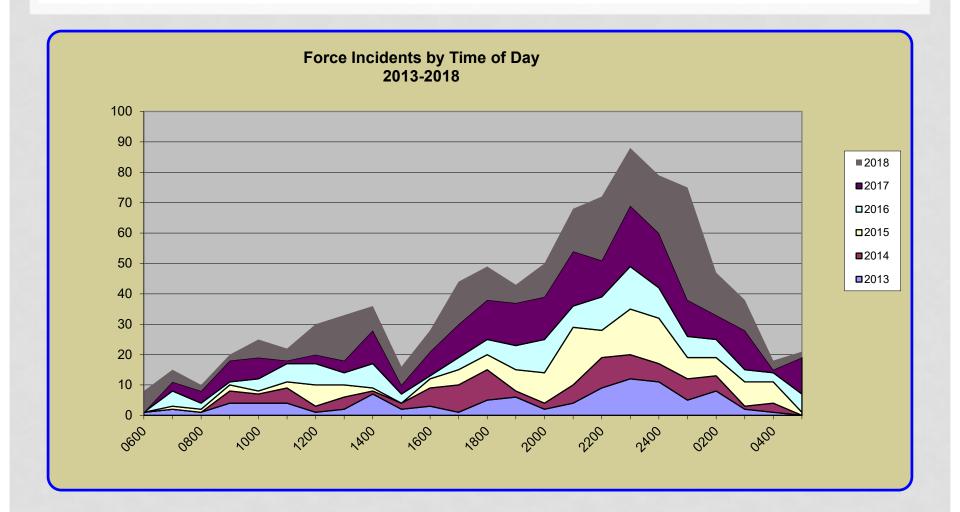

|

**FORCE TYPES** 



#### **EFFECTIVE VS. NOT EFFECTIVE**



## FORCE USED RESULTING IN INJURY

|      | Total Force<br>Reports | Suspects<br>Injured | Officers<br>Injured | % of total of suspects<br>injured |
|------|------------------------|---------------------|---------------------|-----------------------------------|
| 2015 | 136                    | 48                  | 17                  | 35%                               |
| 2016 | 135                    | 46                  | 15                  | 34%                               |
| 2017 | 217                    | 79                  | 23                  | 36%                               |
| 2018 | 252                    | 87                  | 35                  | 35%                               |

### TIME OF DAY



### **REASON FOR USE OF FORCE**

|      | Officer<br>Assaulted/Threat to<br>be Assaulted | Fighting<br>Stance | Other About<br>to be<br>Assaulted | Subject<br>With<br>Weapon | Muscular<br>Tension/Pulled<br>Away | Subject<br>Trying to<br>Flee | Refusing<br>Commands | Other |
|------|------------------------------------------------|--------------------|-----------------------------------|---------------------------|------------------------------------|------------------------------|----------------------|-------|
| 2015 | 27                                             | 16                 | 7                                 | 0                         | 151                                | 52                           | 97                   | 27    |
| 2016 | 34