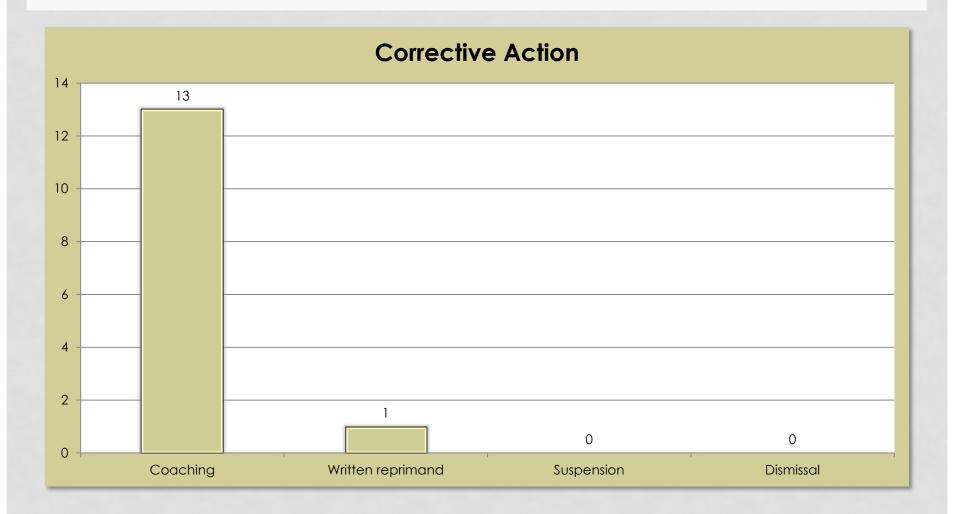

Meet Expectations          | 2     | 0             | 0          | 1                         | 1                           | 0             |
| Improper Evidence Handling         | 2     | 0             | 0          | 0                         | 2                           | 0             |
| Excessive Force                    | 3     | 2             | 0          | 1                         | 0                           | 0             |
| Biased Policing/Discrimination     | 4     | 0             | 0          | 4                         | 0                           | 0             |
| Totals                             | 38    | 2             | 7          | 14                        | 12                          | 3             |

## **COLLISIONS**



## CORRECTIVE ACTION FOR COLLISIONS



## COMBINED DISCIPLINE

**Combined Discipline (Internals/Inquiries/Collisions)** 



## USE OF FORCE COMPARISON

#### Force Reports

| Year | Use of force<br>Reports | Excessive Force<br>Allegations | Sustained Allegations |
|------|-------------------------|--------------------------------|-----------------------|
| 2015 | 136                     | 0                              | 0                     |
| 2016 | 135                     | 3                              | 0                     |
| 2017 | 217                     | 7                              | 0                     |
| 2018 | 252                     | 2                              | 0                     |

**FORCE TYPES** 



#### **EFFECTIVE VS. NOT EFFECTIVE**



## FORCE USED RESULTING IN INJURY

|      | Total Fo