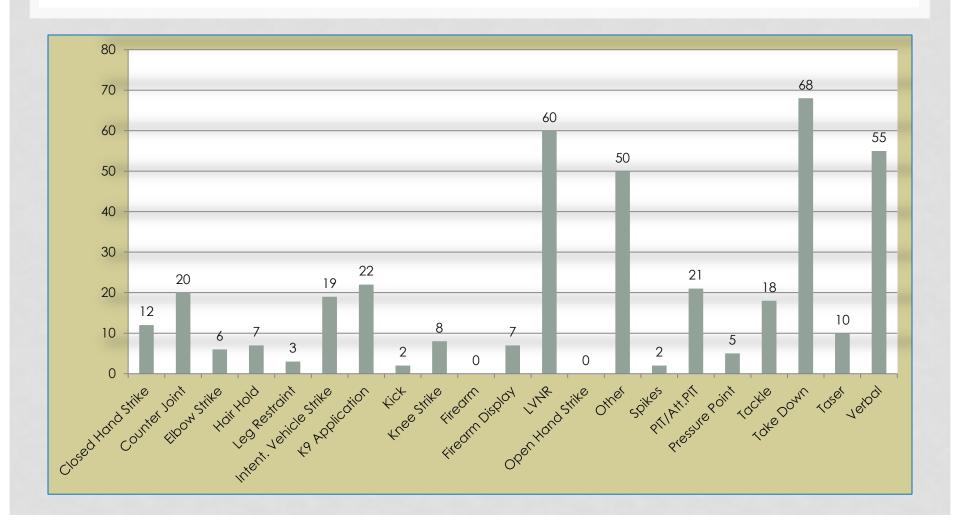

| 3             |

## **COLLISIONS**



## CORRECTIVE ACTION FOR COLLISIONS



## COMBINED DISCIPLINE

**Combined Discipline (Internals/Inquiries/Collisions)** 



## USE OF FORCE COMPARISON

#### Force Reports

| Year | Use of force<br>Reports | Excessive Force<br>Allegations | Sustained Allegations |
|------|-------------------------|--------------------------------|-----------------------|
| 2015 | 136                     | 0                              | 0                     |
| 2016 | 135                     | 3                              | 0                     |
| 2017 | 217                     | 7                              | 0                     |
| 2018 | 252                     | 2                              | 0                     |

**FORCE TYPES** 



#### **EFFECTIVE VS. NOT EFFECTIVE**



## FORCE USED RESULTING IN INJURY

|      | Total Force<br>Reports | Suspects<br>Injured | Officers<br>Injured | % of total of suspects<br>injured |
|------|------------------------|---------------------|---------------------|-----------------------------------|
| 2015 | 136                    | 48                  | 17                  | 35%                               |
| 2016 | 135                    | 46                  | 15                  | 34%                               |
| 2017 | 217                    | 79                  | 23                  | 36%                               |
| 2018 | 252                    | 87                  | 35                  | 35%                               |

### TIME OF DAY



### **REASON FOR US