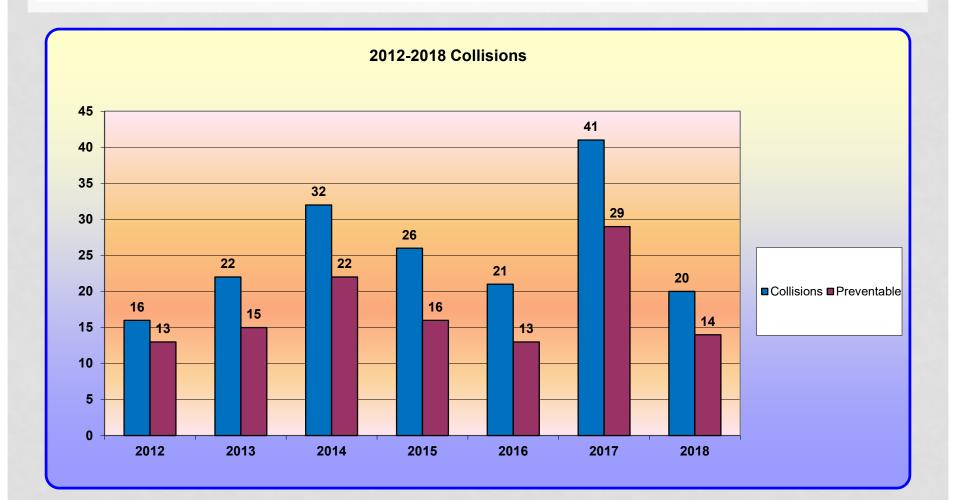

| 0             |
| Fail to Meet Expectations          | 2     | 0             | 0          | 1                         | 1                           | 0             |
| Improper Evidence Handling         | 2     | 0             | 0          | 0                         | 2                           | 0             |
| Excessive Force                    | 3     | 2             | 0          | 1                         | 0                           | 0             |
| Biased Policing/Discrimination     | 4     | 0             | 0          | 4                         | 0                           | 0             |
| Totals                             | 38    | 2             | 7          | 14                        | 12                          | 3             |

## **COLLISIONS**



## CORRECTIVE ACTION FOR COLLISIONS



## COMBINED DISCIPLINE

**Combined Discipline (Internals/Inquiries/Collisions)** 



## USE OF FORCE COMPARISON

#### Force Reports

| Year | Use of force<br>Reports | Excessive Force<br>Allegations | Sustained Allegations |
|------|-------------------------|--------------------------------|-----------------------|
| 2015 | 136                     | 0                              | 0                     |
| 2016 | 135                     | 3                              | 0                     |
| 2017 | 217                     | 7                              | 0                     |
| 2018 | 252                     | 2                              | 0                     |

**FORCE TYPES** 



#### **EFFECTIVE VS. NOT EFFECTIVE**



## FORCE USED